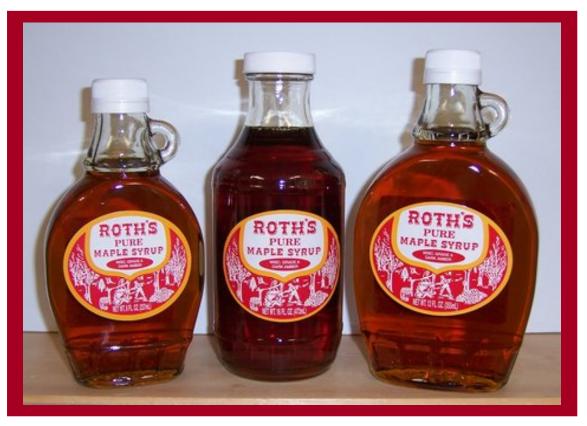

## Roth's Maple Syrup is still packaged and produced with the care and pride that only a family farm can achieve.

We guarantee you will love our Pure Maple Syrup!

| Box<br>Pack | Style<br>Regular Glass | Size     | Case Weight | Case Dimensions       | Container UPC   |
|-------------|------------------------|----------|-------------|-----------------------|-----------------|
| 12          | 8 oz. Glass            | 1/2 Pint | 15.75 lbs.  | 11" x 7 1/2" x 7 1/4" | 0-53735-08010-6 |
| 12          | 12 oz. Glass           | ¾ pint   | 21.75 lbs.  | 12 1/2" x 8 1/2" x 8" | 0-53735-12020-8 |
| 12          | 16 oz. Glass           | Pint     | 25.25 lbs.  | 13" x 9 3/4" x 7 3/4" | 0-53735-16030-3 |
| 12          | 32 oz. Glass           | Quart    | 48.5 lbs.   | 17 1/4" x 13" x 9"    | 0-53735-32040-0 |