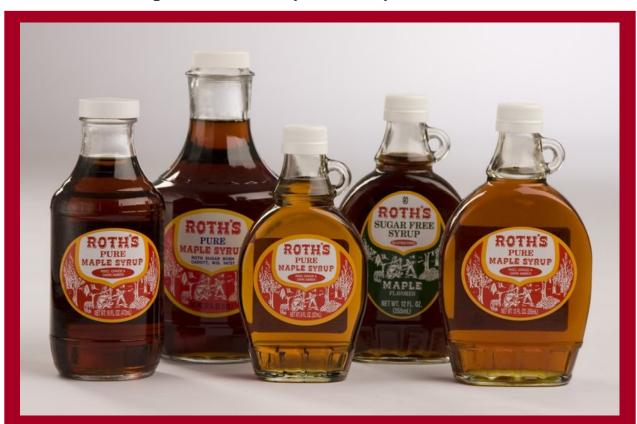

## We guarantee you will love our Maple Syrup!

| Box<br>Pack | Style<br>Regular Glass     | Size     | Case Weight | <b>Case Dimensions</b> | Container UPC   |
|-------------|----------------------------|----------|-------------|------------------------|-----------------|
| 12          | 8 oz. Glass                | ½ Pint   | 15.75 lbs.  | 11" x 7 1/2" x 7 1/4"  | 0-53735-08010-6 |
| 12          | 12 oz. Glass               | 3/4 Pint | 21.75 lbs.  | 12 1/2" x 8 1/2" x 8"  | 0-53735-12020-8 |
| 12          | 16 oz. Glass               | Pint     | 25.25 lbs.  | 13" x 9 3/4" x 7 3/4"  | 0-53735-16030-3 |
| 12          | 32 oz. Glass<br>Sugar Free | Quart    | 48.5 lbs.   | 17 1/4" x 13" x 9"     | 0-53735-32040-0 |
| 12          | 12 oz. Glass               | ¾ Pint   | 20 lbs.     | 12 1/2" x 8 1/2" x 8"  | 0-53735-77012-0 |