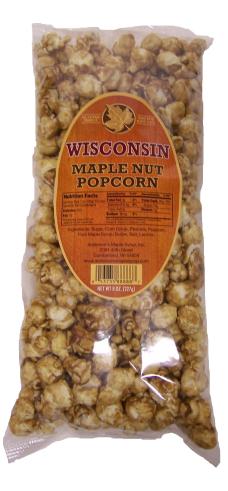

## **Maple Nut Popcorn**

In our tradition of offering pure and natural products, we are introducing a new natural snack. Maple Nut Popcorn is one of the finest snack items around and tastes great anytime. Try some today and you will agree this unique Maple Nut Popcorn would be a welcome snack.

## Remember our Maple Nut Popcorn is made with Pure Maple Syrup

Ingredients: Sugar, Corn Syrup, Peanuts, Popcorn, Pure Maple Syrup, Butter, Salt, and Lecithin.

> Maple Nut Popcorn 8 oz. Bag 12 per box

Case Dimensions: 10 1/4"x 10 1/4"x 12 1/4" Each Dimensions: 4 3/4"x 2"x 10 1/2" Case Weight: 7 pounds UPC code: 0-53735-88888-7